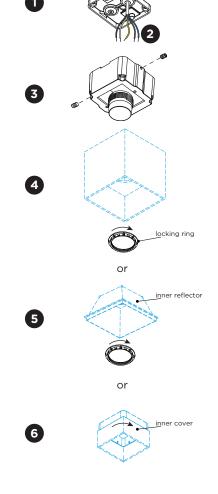

## **DIMENSIONS**

BOX 1.0 LED

MOUNTING INSTRUCTION

Remove the screws of the top part, put the cables through the opening and mount the base on the ceiling.

**POWER CONNECTION** Connect to 220-240V.

- Attach the LED housing on the base by two socket screws.
- Attach the box cover to the LED housing by screwing the locking ring
- 5 OPTIONAL inner reflector Attach the reflector to the box cover by screwing the locking ring. with inner cover: max. 10W
- OPTIONAL inner cover Put the inner cover in the outer cover by screwing. with inner cover: max. 10W