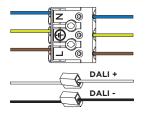

## LED MODULE\_DALI for BOX/DOCUS/HEXO/RAY

INSTALLATION INSTRUCTIONS | NOVEMBER 2020





## **DIMENSIONS**









BOX 1.0 LED

MOUNTING INSTRUCTION

Remove the screws of the top part, put the cables through the opening and mount the base on the ceiling.

**POWER CONNECTION** Connect to 220-240V.



- Attach the LED housing on the base by two socket screws.
- Attach the box cover to the LED housing by screwing the locking ring
- 5 OPTIONAL inner reflector Attach the reflector to the box cover by screwing the locking ring. with inner cover: max. 10W
- OPTIONAL inner cover Put the inner cover in the outer cover by screwing. with inner cover: max. 10W



Mounting base:

0

0