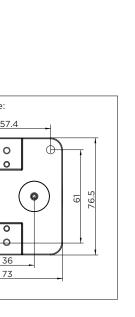

## **DIMENSIONS**

BOX 1.0 LED

MOUNTING INSTRUCTION

Remove the screws of the top part, put the cables through the opening and mount the base on the ceiling.

**POWER CONNECTION** Connect to 220-240V.

- Attach the LED housing on the base by two socket screws.
- Attach the box cover to the LED housing by screwing the locking ring
- 5 OPTIONAL inner reflector Attach the reflector to the box cover by screwing the locking ring. with inner cover: max. 10W
- OPTIONAL inner cover Put the inner cover in the outer cover by screwing. with inner cover: max. 10W

Mounting base:

0

0